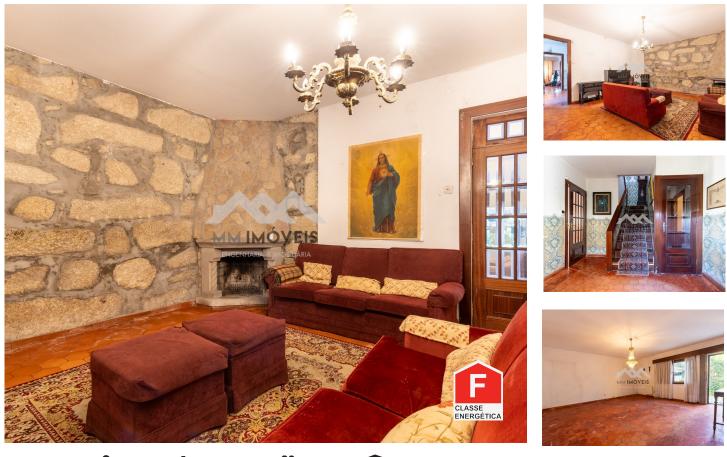

## House T5 (+1) | Matosinhos | 3 Fronts | Outer Space | Garage

5 bedroom villa (+1) with three fronts with a total area of 255m2, outdoor space and garage.

Property with unique characteristics intended for housing located in a prime area of the city of Matosinhos, in a quiet residential area with excellent access to services, commerce, transport and road structures.

Garage

The property is distributed by ground floor and first floor.

Ground floor has an entrance hall, a suite-type bedroom, an office, two living rooms, one for living and one for dining, a kitchen with space for a dining area, two bathrooms, storage and storage.

## **Property Features**

- Fireplace
- Garden
- Garage
- Pantry
- Central location
- Storage / utility room

- Proximity: Airport, Beach, Shopping, Restaurants, City, Hospital, Public Transport
- Terrace
- Drive way
- Views: River view, Garden view
- Energetic certification: F