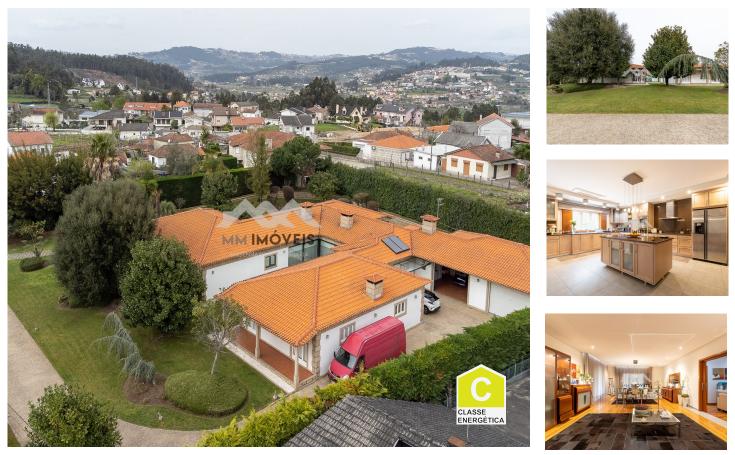

## House T4 | Ground Floor | 4000m2 land | Only

Single storey house with a total area of 620m2, set in a plot of land with 4000 m2 completely walled and fenced.

With 4 bedrooms, two of them with en-suite, it also has 1 full bathroom and 2 service toilets, a furnished kitchen equipped with all appliances, a large living room with a support kitchen and fireplace, we also have 2 living/dining rooms with fireplaces, air conditioning throughout the house and an ambient sound system, Garage for 6 cars, solar panels for water heating, etc.

Located in Penafiel, 1.5km from the highway, in a quiet location with total privacy.

For more information we are at your disposal.

Paulo Silva

+351 932 030 965 <sup>2</sup> p.silva@mmimoveis.pt

T +351 933 298 913 <sup>2</sup> · E geral@mmimoveis.pt Estr. da Circunvalação 3846 Sala 7, 4435-183 Rio Tinto AMI 14355

## **Property Features**

- Air conditioning
- Equipped kitchen
- Proximity: City, Open field
- Double glazing
- Electric garage gate
- Views: Countryside views
- Energetic certification: C
- Sealed land area

- Closed fireplace
- Dishwashing machine
- Terrace
- Garage
- Drive way
- Quiet Location
- Parking space

Paulo Silva

+351 932 030 965 <sup>2</sup> p.silva@mmimoveis.pt

T +351 933 298 913 <sup>2</sup> · E geral@mmimoveis.pt Estr. da Circunvalação 3846 Sala 7, 4435-183 Rio Tinto AMI 14355