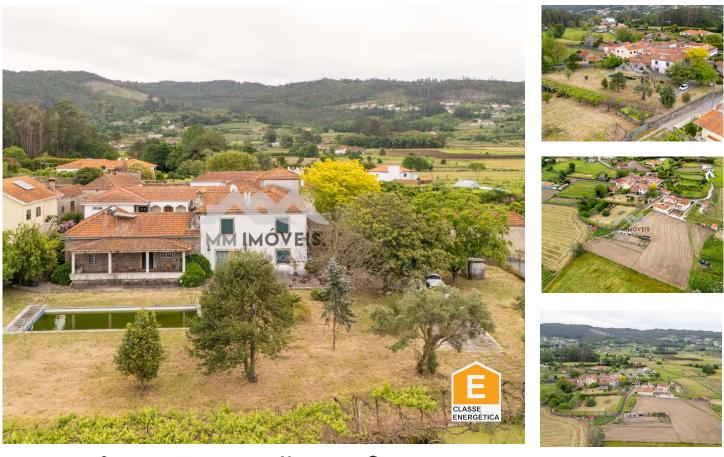

## Quinta | Residential House | Pool | Golf | Santo Tirso

\*\*Charming Estate with Potential for Residence, Hospitality, or Events\*\*

This beautiful estate offers a unique opportunity for personal residence, hospitality, or hosting events. Let's highlight its key features:

\*\*Property Overview:\*\*

- Located on a 560 m<sup>2</sup> plot of land, with three additional adjacent plots suitable for agricultural purposes:

- To the west, a 0.45 ha plot with crops, vineyard, orchard, 4 chestnut trees, irrigation tank fed by a spring, and a tool shed.

 $^{\rm 1}$  (Call to national fixed network)  $~|~~^{\rm 2}$  (Call to national mobile network)

- The property also includes two wells for water supply.

\*\*Main Residence:\*\*

×

- Sunny granite-built family house spanning 2 floors and approximately 400 m<sup>2</sup>, renovated in 1996 and ready for occupancy.

- Features a lookout point, spacious leisure areas, and an interior courtyard.
- Includes 9 bedrooms, 4 of which are suites, and 3 service bathrooms.
- Fully equipped rustic kitchen with fireplace, oven, and barbecue area.
- Large pantry, generous living room with a fireplace, and dining area.

- Outdoor amenities such as a swimming pool with surrounding lawn, reservoir, water tank, and a small vineyard.

- Central heating and gas-powered water heating system.
- Closed garage for 3 cars, solar panel for energy efficiency.
- \*\*Location and Accessibility:\*\*

- Situated in the picturesque Vale da Serra da Agrela, just 200 meters from the Rio Leça.

- Approximately 24 km from Porto (about 20 minutes' drive) and 7 km from Santo Tirso city center and Vale Pisão Golf Course.