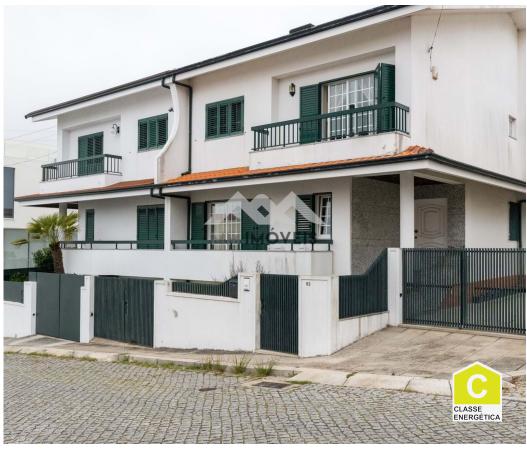

# House T4 | Pedrouços | Box | Garden

4 bedroom villa with three fronts, with basement, ground floor and 1st floor, good light, inserted in a plot with 245m2, and a total area of 436.30m2, divided by 328.30 of living area and 108m2 of patio.

It is located close to the S.João hospital, as well as access to the highways.

The basement can function as a garage for several cars or as a party room, as it has a fireplace and a service toilet.