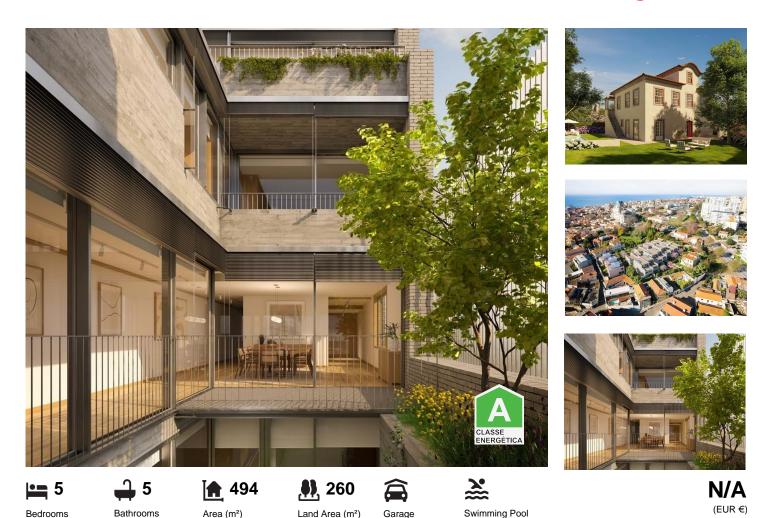

# 5 bedroom villa | Gated community | New Construction | Foz Velha | Gardens | Swimming Pool | River and Sea

5 bedroom villa integrated in a gated community, in the exquisite and elegant Foz Velha, in Porto. This new condominium of only 12 villas is developed in an open and landscaped space that is part of the tradition of the old aristocratic farms in Porto, with the land having belonged in the past to families linked to the Port Wine business and industrialists in the city.

It has a unique neoclassical style residential building that will be rehabilitated, and the entire property is surrounded by high walls creating a micro-urbanity that gives class and privacy to the residents, in a noble area of centenary houses and unique corners between the Douro River and the seaside where many artists and writers have also lived and worked.

This villa is developed on four floors:

### Ground floor

It is the access floor to the house. It is made by an entrance courtyard (11m2) with access to the entrance hall (10m2). Living room (44m2) with access to the porch (9m2), the garden (78m2) and the interior patio (25m2). Dining room (22m2) also with access to the interior patio. Kitchen (18m2) with outdoor patio (13m2). Pantry (9m2), WC (3m2). Private elevator for access to the three floors of the villa.

### Upper floor (Floor 1)

It is the floor of the private area of the house. The hall of the bedrooms (22m2) is distributed throughout the spaces. With a master suite (37m2) with balcony (8m2) and a full bathroom (9m2), a suite (19m2) with access to the balcony under the patio (4m2) with full bathroom (6m2), two bedrooms (13+14m2) and a full bathroom (5m2).

#### Rooftop (2nd Floor)

This floor enjoys a view over Foz Velha. A hall (6m2) is distributed to the east terrace (27m2) and to the suite. The suite (29m2) to the west, with full bathroom (6m2), has access to another terrace (40m2), this one to the west. On this floor there is also a storage room (3 m2)

#### Lower floor

It is the access floor to the closed garage for two cars (38m2), an antechamber (3m2), leads to the entrance hall (19m2) access to the elevator and stairs. On this floor there is also a service bathroom (3m2), a laundry room (8m2) with access to the patio (9m2) and a storage room (9m2).