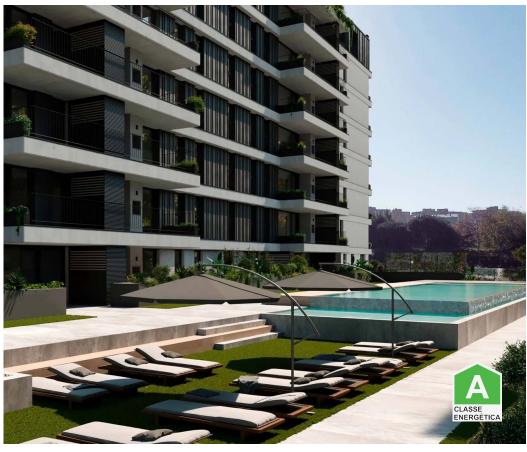

The development has an outdoor space with a swimming pool, lounge areas, a playground and a children's playground. Inside, there is a party/social room, gym and changing room.

Garages are closed and parking for reduced mobility is available.

Enclosed garage with automatic gate. Stairwell with fire door for access to the upper floors.

Inserted in a private condominium, in a modern apartment complex, in a project with an excellent location in the city of Porto, between the urban sophistication and the natural serenity of the future Requesende Park. Quick accessibility, with direct access to the VCI and the Circunvalação.