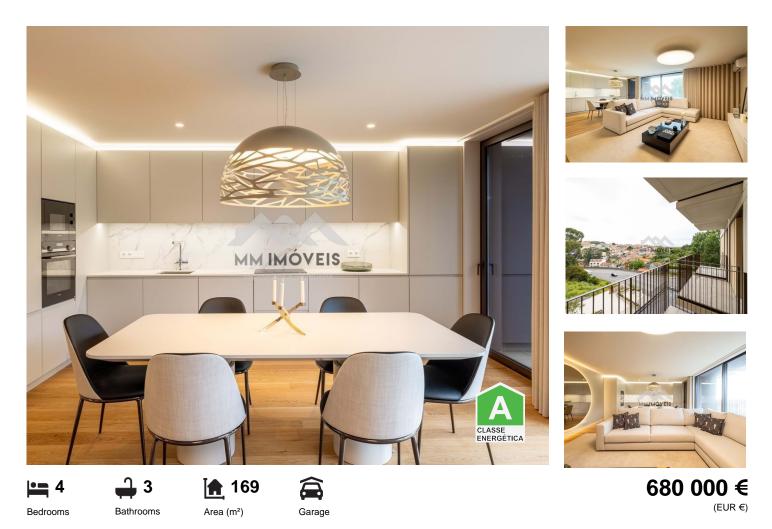

## Santa Marinha e São Pedro da Afurada - Apartment

2 bedroom apartment, spread over 124 m2 of gross private area and with an excellent balcony of 11.55 m2, development designed to provide you with an exclusive environment, in the prestigious area of Jardins d'Arrábida.

MM299AN/24CAN/EAI

Scan the QR code to view the property

Reference

The interior of the apartment, with large and bright areas, with a project by the architect Rui Maciel, resulting in a quality and innovative project.

High quality finishes, including solid wood floors in natural oak, aluminum frames with thermal cut type TECHNAL, Air Conditioning, heat pump, fully equipped kitchen with Siemens brand appliances and wooden decking floor on the balcony, result in an energy rating of A.

## **Property Features**

- Air conditioning
- Equipped kitchen
- Fitted wardrobes
- Floors: 9
- Balcony
- Garage
- Drive way
- Laundry
- Energetic certification: A

- Heat pump
- Dishwashing machine
- Built year: 2024
- Private condominium
- Lift
- Electric garage gate
- Kitchenette
- Views: Sea views