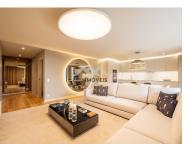

## MM300A.AN/24CAN/EAI

Reference

Scan the QR code to view the property

The interior of the apartment, with large and bright areas, with a project by the architect Rui Maciel, resulting in a quality and innovative project.

High quality finishes, including solid wood floors in natural oak, aluminum frames with thermal cut type TECHNAL, Air Conditioning, heat pump, fully equipped kitchen with Siemens brand appliances and wooden decking floor on the balcony, result in an energy rating of A.