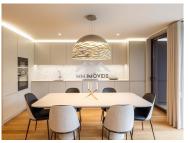

## MM300A.AN/24CAN/EAI

Reference

Scan the QR code to view the property

The interior of the apartment, with large and bright areas, with a project by the architect Rui Maciel, resulting in a quality and innovative project.

High quality finishes, including solid wood floors in natural oak, aluminum frames with thermal cut type TECHNAL, Air Conditioning, heat pump, fully equipped kitchen with Siemens brand appliances and wooden decking floor on the balcony, result in an energy rating of A.