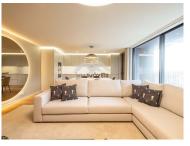

## MM300A.AN/24CAN/EAI

Reference

Scan the QR code to view the property

The interior of the apartment, with large and bright areas, with a project by the architect Rui Maciel, resulting in a quality and innovative project.

High quality finishes, including solid wood floors in natural oak, aluminum frames with thermal cut type TECHNAL, Air Conditioning, heat pump, fully equipped kitchen with Siemens brand appliances and wooden decking floor on the balcony, result in an energy rating of A.