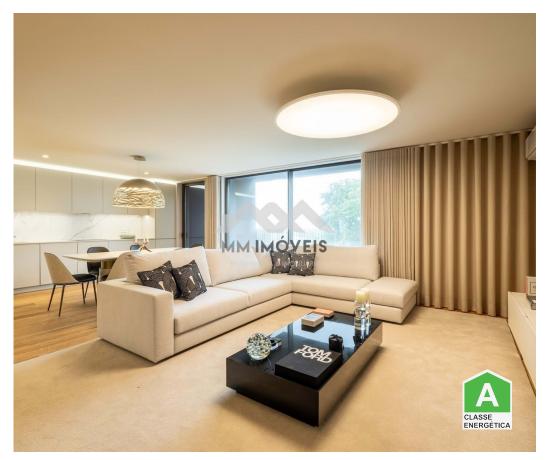

## Santa Marinha e São Pedro da Afurada - Apartment

140

Area (m²)

Garage

448 920 €

(EUR €)

2 bedroom apartment, spread over 124 m2 of gross private area and with an excellent balcony of 11.55 m2, development designed to provide you with an exclusive environment, in the prestigious area of Jardins d'Arrábida.

## MM300A.AN/24CAN/EAI

Reference

Scan the QR code to view the property

The interior of the apartment, with large and bright areas, with a project by the architect Rui Maciel, resulting in a quality and innovative project.

High quality finishes, including solid wood floors in natural oak, aluminum frames with thermal cut type TECHNAL, Air Conditioning, heat pump, fully equipped kitchen with Siemens brand appliances and wooden decking floor on the balcony, result in an energy rating of A.