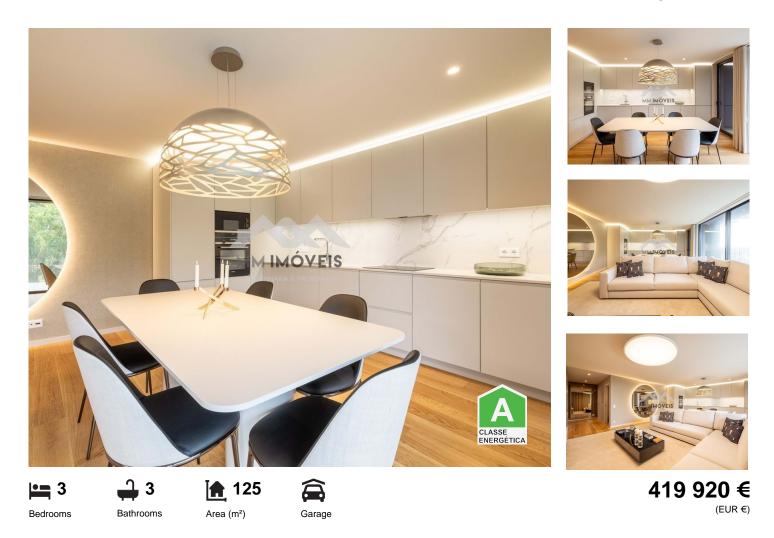

## Santa Marinha e São Pedro da Afurada - Apartment

2 bedroom apartment, spread over 124 m2 of gross private area and with an excellent balcony of 11.55 m2, development designed to provide you with an exclusive environment, in the prestigious area of Jardins d'Arrábida.

MM300A.AT/24CAN/EAI

Scan the QR code to view the property

Reference

The interior of the apartment, with large and bright areas, with a project by the architect Rui Maciel, resulting in a quality and innovative project.

High quality finishes, including solid wood floors in natural oak, aluminum frames with thermal cut type TECHNAL, Air Conditioning, heat pump, fully equipped kitchen with Siemens brand appliances and wooden decking floor on the balcony, result in an energy rating of A.