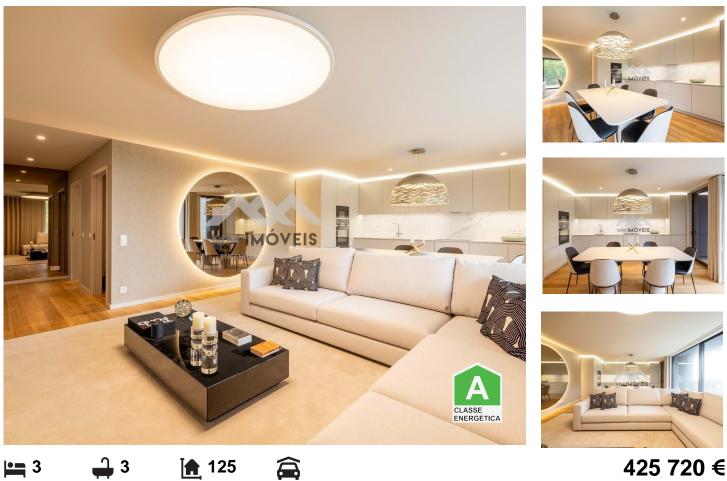

## Santa Marinha e São Pedro da Afurada - Apartment

Bedrooms Bathrooms Area (m<sup>2</sup>) Garage (EUR €)

2 bedroom apartment, spread over 124 m2 of gross private area and with an excellent balcony of 11.55 m2, development designed to provide you with an exclusive environment, in the prestigious area of Jardins d'Arrábida.

POWERED BY casafaricrm.com

MM300A.AX/24CAN/EAI

Scan the QR code to view the property

Reference

The interior of the apartment, with large and bright areas, with a project by the architect Rui Maciel, resulting in a quality and innovative project.

High quality finishes, including solid wood floors in natural oak, aluminum frames with thermal cut type TECHNAL, Air Conditioning, heat pump, fully equipped kitchen with Siemens brand appliances and wooden decking floor on the balcony, result in an energy rating of A.

## **Property Features**

- Air conditioning
- Equipped kitchen
- Fitted wardrobes
- Floors: 9
- Balcony
- Garage
- Drive way
- Laundry
- Energetic certification: A

- Heat pump
- Dishwashing machine
- Built year: 2024
- Private condominium
- Lift
- Electric garage gate
- Kitchenette
- Views: Sea views