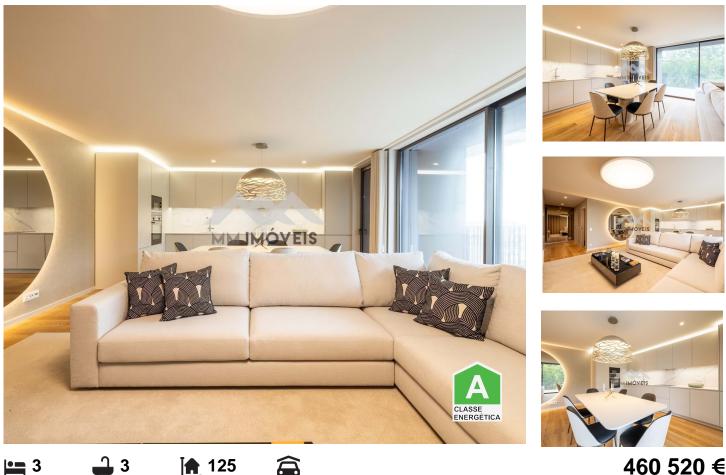

## Santa Marinha e São Pedro da Afurada - Apartment

460 520 € (EUR €)

2 bedroom apartment, spread over 124 m2 of gross private area and with an excellent balcony of 11.55 m2, development designed to provide you with an exclusive environment, in the prestigious area of Jardins d'Arrábida.

MM300A.BN/24CAN/EAI

Scan the QR code to view the property

Reference

The interior of the apartment, with large and bright areas, with a project by the architect Rui Maciel, resulting in a quality and innovative project.

High quality finishes, including solid wood floors in natural oak, aluminum frames with thermal cut type TECHNAL, Air Conditioning, heat pump, fully equipped kitchen with Siemens brand appliances and wooden decking floor on the balcony, result in an energy rating of A.

## **Property Features**

- Air conditioning
- Equipped kitchen
- Fitted wardrobes
- Floors: 9
- Balcony
- Garage
- Drive way
- Laundry
- Energetic certification: A

- Heat pump
- Dishwashing machine
- Built year: 2024
- Private condominium
- Lift
- Electric garage gate
- Kitchenette
- Views: Sea views