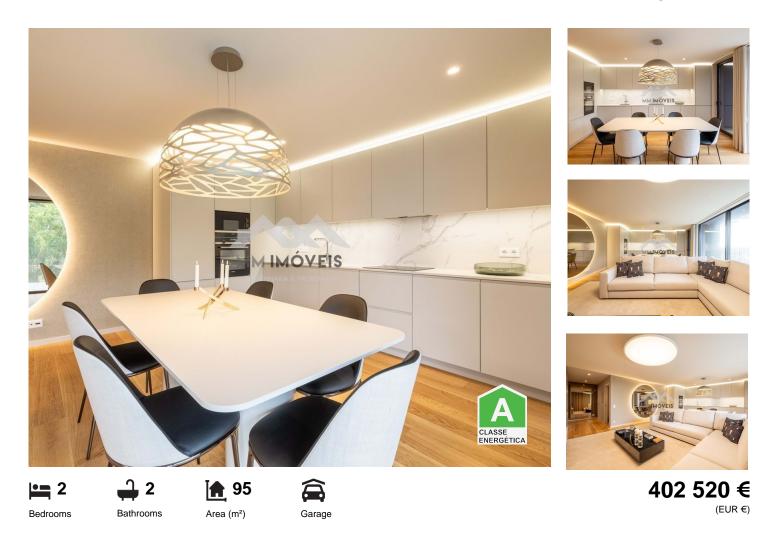

## Santa Marinha e São Pedro da Afurada - Apartment

2 bedroom apartment, spread over 124 m2 of gross private area and with an excellent balcony of 11.55 m2, development designed to provide you with an exclusive environment, in the prestigious area of Jardins d'Arrábida.

MM300A.BQ/24CAN/EAI

Scan the QR code to view the property

Reference

The interior of the apartment, with large and bright areas, with a project by the architect Rui Maciel, resulting in a quality and innovative project.

High quality finishes, including solid wood floors in natural oak, aluminum frames with thermal cut type TECHNAL, Air Conditioning, heat pump, fully equipped kitchen with Siemens brand appliances and wooden decking floor on the balcony, result in an energy rating of A.

## **Property Features**

- Air conditioning
- Equipped kitchen
- Fitted wardrobes
- Floors: 9
- Balcony
- Garage
- Drive way
- Laundry
- Energetic certification: A

- Heat pump
- Dishwashing machine
- Built year: 2024
- Private condominium
- Lift
- Electric garage gate
- Kitchenette
- Views: Sea views