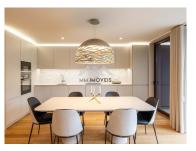

## MM300A.BU/24CAN/EAI

Reference

Scan the QR code to view the property

The interior of the apartment, with large and bright areas, with a project by the architect Rui Maciel, resulting in a quality and innovative project.

High quality finishes, including solid wood floors in natural oak, aluminum frames with thermal cut type TECHNAL, Air Conditioning, heat pump, fully equipped kitchen with Siemens brand appliances and wooden decking floor on the balcony, result in an energy rating of A.