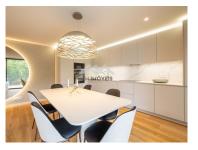

## MM300A.BU/24CAN/EAI

Reference

Scan the QR code to view the property

The interior of the apartment, with large and bright areas, with a project by the architect Rui Maciel, resulting in a quality and innovative project.

High quality finishes, including solid wood floors in natural oak, aluminum frames with thermal cut type TECHNAL, Air Conditioning, heat pump, fully equipped kitchen with Siemens brand appliances and wooden decking floor on the balcony, result in an energy rating of A.