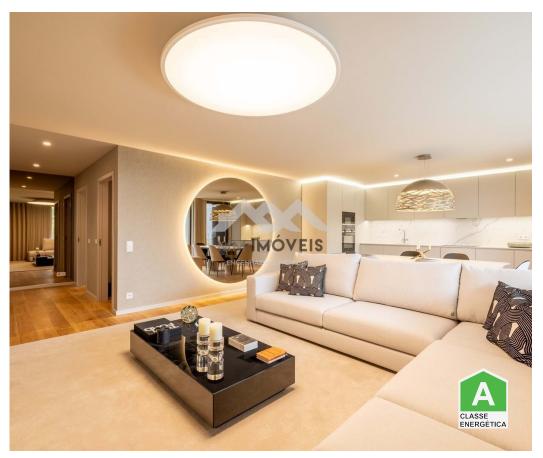

## Santa Marinha e São Pedro da Afurada - Apartment

Garage

408 320 €

(EUR €)

2 bedroom apartment, spread over 124 m2 of gross private area and with an excellent balcony of 11.55 m2, development designed to provide you with an exclusive environment, in the prestigious area of Jardins d'Arrábida.

## MM300A.BU/24CAN/EAI

Reference

Scan the QR code to view the property

The interior of the apartment, with large and bright areas, with a project by the architect Rui Maciel, resulting in a quality and innovative project.

High quality finishes, including solid wood floors in natural oak, aluminum frames with thermal cut type TECHNAL, Air Conditioning, heat pump, fully equipped kitchen with Siemens brand appliances and wooden decking floor on the balcony, result in an energy rating of A.

## **Property Features**

- · Air conditioning
- Equipped kitchen
- Fitted wardrobes
- Floors: 9
- Balcony
- Garage
- Drive way
- Laundry
- · Energetic certification: A

- Heat pump
- · Dishwashing machine
- · Built year: 2024
- Private condominium
- Lift
- · Electric garage gate
- Kitchenette
- · Views: Sea views