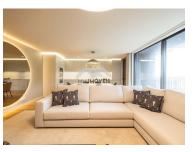

## MM300A.BU/24CAN/EAI

Reference

Scan the QR code to view the property

The interior of the apartment, with large and bright areas, with a project by the architect Rui Maciel, resulting in a quality and innovative project.

High quality finishes, including solid wood floors in natural oak, aluminum frames with thermal cut type TECHNAL, Air Conditioning, heat pump, fully equipped kitchen with Siemens brand appliances and wooden decking floor on the balcony, result in an energy rating of A.