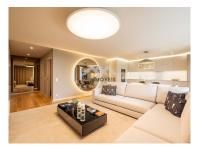

## Santa Marinha e São Pedro da Afurada - Apartment

Garage

414 120 €

(EUR €)

2 bedroom apartment, spread over 124 m2 of gross private area and with an excellent balcony of 11.55 m2, development designed to provide you with an exclusive environment, in the prestigious area of Jardins d'Arrábida.

Reference
Scan the QR code to view the property

The interior of the apartment, with large and bright areas, with a project by the architect Rui Maciel, resulting in a quality and innovative project.

High quality finishes, including solid wood floors in natural oak, aluminum frames with thermal cut type TECHNAL, Air Conditioning, heat pump, fully equipped kitchen with Siemens brand appliances and wooden decking floor on the balcony, result in an energy rating of A.