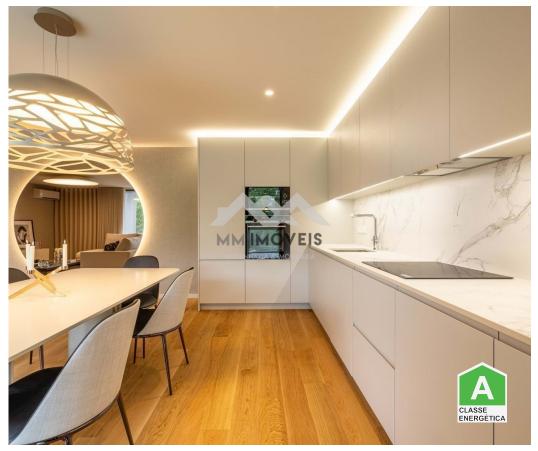

## Santa Marinha e São Pedro da Afurada - Apartment

Garage

414 120 €

(EUR €)

2 bedroom apartment, spread over 124 m2 of gross private area and with an excellent balcony of 11.55 m2, development designed to provide you with an exclusive environment, in the prestigious area of Jardins d'Arrábida.

Reference
Scan the QR code to view the property

The interior of the apartment, with large and bright areas, with a project by the architect Rui Maciel, resulting in a quality and innovative project.

High quality finishes, including solid wood floors in natural oak, aluminum frames with thermal cut type TECHNAL, Air Conditioning, heat pump, fully equipped kitchen with Siemens brand appliances and wooden decking floor on the balcony, result in an energy rating of A.

## **Property Features**

- · Air conditioning
- Equipped kitchen
- Fitted wardrobes
- Floors: 9
- Balcony
- Garage
- Drive way
- Laundry
- Energetic certification: A

- Heat pump
- · Dishwashing machine
- · Built year: 2024
- Private condominium
- Lift
- · Electric garage gate
- Kitchenette
- Views: Sea views