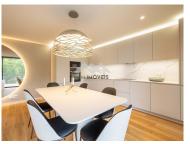

## Santa Marinha e São Pedro da Afurada - Apartment

Garage

414 120 €

(EUR €)

2 bedroom apartment, spread over 124 m2 of gross private area and with an excellent balcony of 11.55 m2, development designed to provide you with an exclusive environment, in the prestigious area of Jardins d'Arrábida.

Reference
Scan the QR code to view the property

The interior of the apartment, with large and bright areas, with a project by the architect Rui Maciel, resulting in a quality and innovative project.

High quality finishes, including solid wood floors in natural oak, aluminum frames with thermal cut type TECHNAL, Air Conditioning, heat pump, fully equipped kitchen with Siemens brand appliances and wooden decking floor on the balcony, result in an energy rating of A.

## **Property Features**

- · Air conditioning
- Equipped kitchen
- Fitted wardrobes
- Floors: 9
- Balcony
- Garage
- Drive way
- Laundry
- Energetic certification: A

- Heat pump
- · Dishwashing machine
- · Built year: 2024
- Private condominium
- Lift
- · Electric garage gate
- Kitchenette
- Views: Sea views