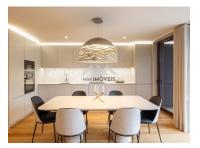

## Santa Marinha e São Pedro da Afurada - Apartment

Garage

414 120 €

(EUR €)

2 bedroom apartment, spread over 124 m2 of gross private area and with an excellent balcony of 11.55 m2, development designed to provide you with an exclusive environment, in the prestigious area of Jardins d'Arrábida.

Reference
Scan the QR code to view the property

The interior of the apartment, with large and bright areas, with a project by the architect Rui Maciel, resulting in a quality and innovative project.

High quality finishes, including solid wood floors in natural oak, aluminum frames with thermal cut type TECHNAL, Air Conditioning, heat pump, fully equipped kitchen with Siemens brand appliances and wooden decking floor on the balcony, result in an energy rating of A.

## **Property Features**

- · Air conditioning
- Equipped kitchen
- Fitted wardrobes
- Floors: 9
- Balcony
- Garage
- Drive way
- Laundry
- Energetic certification: A

- Heat pump
- · Dishwashing machine
- · Built year: 2024
- Private condominium
- Lift
- · Electric garage gate
- Kitchenette
- Views: Sea views