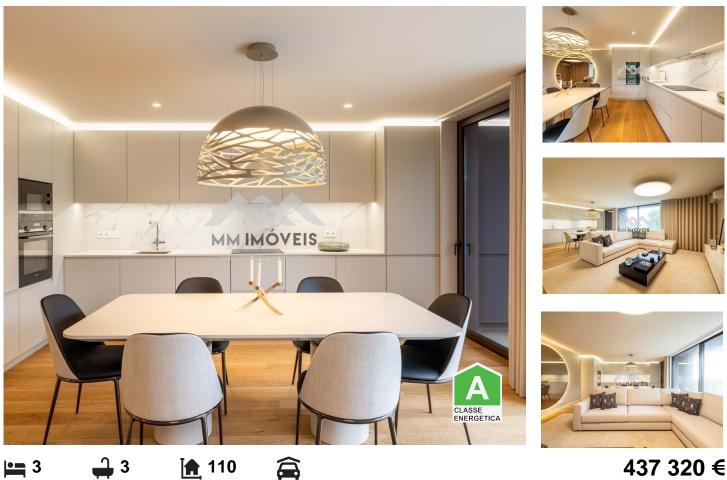

Scan the QR code to view the property

Reference

Santa Marinha e São Pedro da Afurada - Apartment

Bedrooms Bathrooms Area (m<sup>2</sup>) Garage

×

(EUR €)

2 bedroom apartment, spread over 124 m2 of gross private area and with an excellent balcony of 11.55 m2, development designed to provide you with an exclusive environment, in the prestigious area of Jardins d'Arrábida.

MM300A.CI/24CAN/EAI

Scan the QR code to view the property

Reference

The interior of the apartment, with large and bright areas, with a project by the architect Rui Maciel, resulting in a quality and innovative project.

High quality finishes, including solid wood floors in natural oak, aluminum frames with thermal cut type TECHNAL, Air Conditioning, heat pump, fully equipped kitchen with Siemens brand appliances and wooden decking floor on the balcony, result in an energy rating of A.

## **Property Features**

- Air conditioning
- Equipped kitchen
- Fitted wardrobes
- Floors: 9
- Balcony
- Garage
- Drive way
- Laundry
- Energetic certification: A

- Heat pump
- Dishwashing machine
- Built year: 2024
- Private condominium
- Lift
- Electric garage gate
- Kitchenette
- Views: Sea views