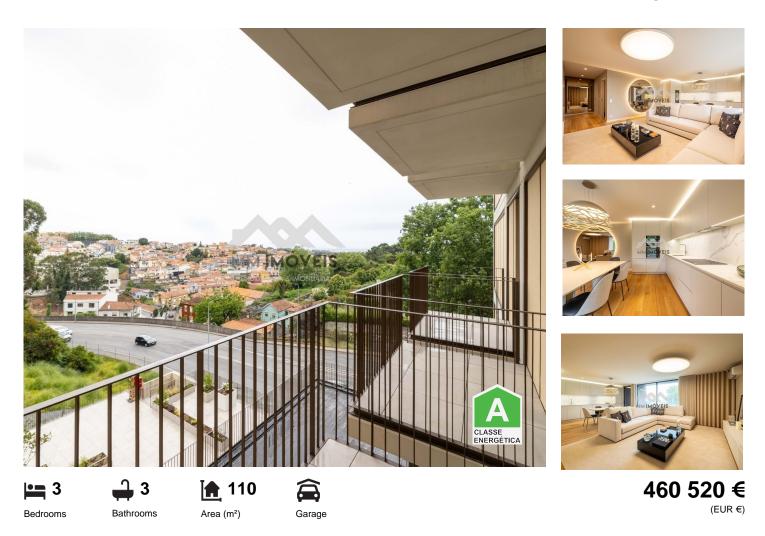

## Santa Marinha e São Pedro da Afurada - Apartment

2 bedroom apartment, spread over 124 m2 of gross private area and with an excellent balcony of 11.55 m2, development designed to provide you with an exclusive environment, in the prestigious area of Jardins d'Arrábida.

MM300A.CU/24CAN/EAI

Scan the QR code to view the property

Reference

The interior of the apartment, with large and bright areas, with a project by the architect Rui Maciel, resulting in a quality and innovative project.

High quality finishes, including solid wood floors in natural oak, aluminum frames with thermal cut type TECHNAL, Air Conditioning, heat pump, fully equipped kitchen with Siemens brand appliances and wooden decking floor on the balcony, result in an energy rating of A.

## **Property Features**

- Air conditioning
- Equipped kitchen
- Fitted wardrobes
- Floors: 9
- Balcony
- Garage
- Drive way
- Laundry
- Energetic certification: A

- Heat pump
- Dishwashing machine
- Built year: 2024
- Private condominium
- Lift
- Electric garage gate
- Kitchenette
- Views: Sea views