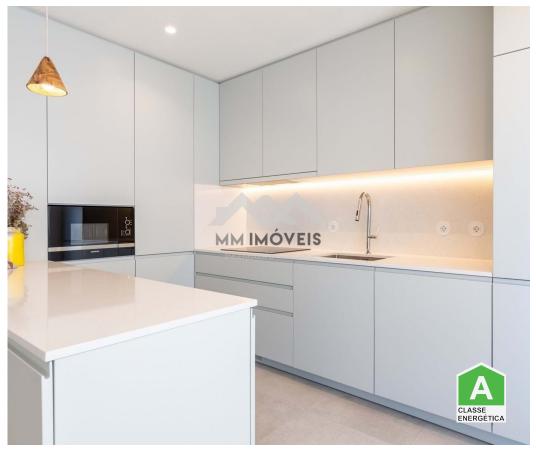

The new 3 bedroom apartment has a suite with high quality finishes, three bathrooms, two of which are complete, a large balcony with views of the park, swimming pool and views of the sea horizon. With an east / west sun exposure, it is a guarantee of an extremely bright and fluid apartment, with very well defined common and private areas.

## **Property Features**

· Built year: 2025

· With outdoor area

Double glazing

Central location

Video entry system

- Private condominium
- Balcony
- Lift
- Energetic certification: A

**Edgardo Almeida** 