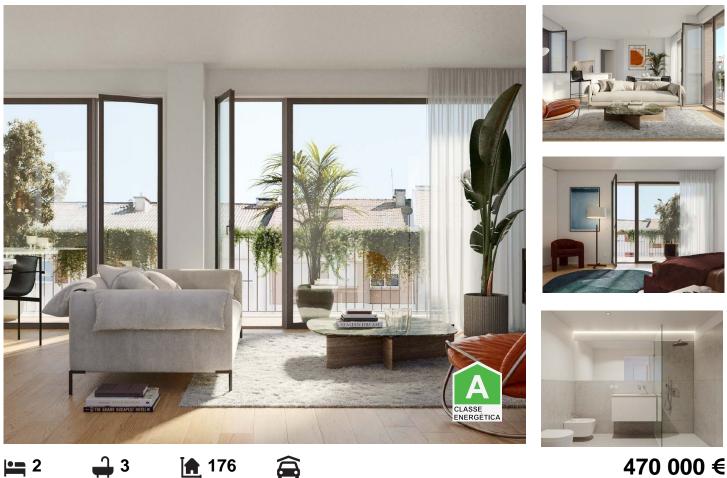

## **Bonfim - Apartment**

Bedrooms

Bathrooms Area (m<sup>2</sup>)

470 000 € (EUR €)

Ana Meneses

+351 919 365 958 <sup>2</sup> ana.meneses@mmimoveis.pt

T +351 933 298 913 2 · E geral@mmimoveis.pt Estr. da Circunvalação 3846 Sala 7, 4435-183 Rio Tinto AMI 14355

• Proximity: Shopping, Restaurants, Hospital, Pharmacy, Public Transport, Schools, Public Swimming Pools

- Built year: 2026
- Private condominium
- Terrace
- Electric shutters
- Garage
- · Views: City view
- Energetic certification: A
- Adapted for wheelchair use

- Heat pump
- Fitted wardrobes
- · Access to people with mobility difficulties
- Floors: 1
- With outdoor area
- Double glazing
- Lift
- Electric garage gate
- Central location
- · Adapted exterior access to the house