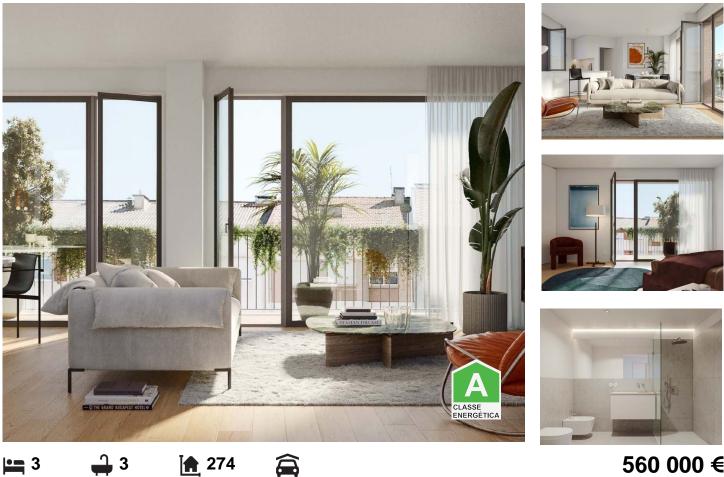

## **Bonfim - Apartment**

Bedrooms

ി 3 Bathrooms

Area (m<sup>2</sup>)

560 000 € (EUR €)

Ana Meneses

+351 919 365 958 <sup>2</sup> ana.meneses@mmimoveis.pt

T +351 933 298 913 2 · E geral@mmimoveis.pt Estr. da Circunvalação 3846 Sala 7, 4435-183 Rio Tinto AMI 14355

• Proximity: Shopping, Restaurants, Hospital, Pharmacy, Public Transport, Schools, Public Swimming Pools

- Built year: 2026
- Private condominium
- Terrace
- Electric shutters
- Garage
- Views: City view
- Solar orientation: South
- Adapted exterior access to the house

- Heat pump
- Fitted wardrobes
- Access to people with mobility difficulties
- Floors: 1
- With outdoor area
- Double glazing
- Lift
- Electric garage gate
- Central location
- Energetic certification: A
- · Adapted for wheelchair use