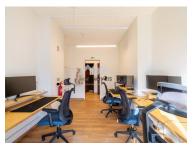

Its 206 m<sup>2</sup> are spread over eight rooms, pantry, three bathrooms and five balconies. The large windows provide excellent natural light, creating a comfortable and productive working environment. The parquet floor. Plenty of storage space.