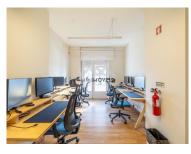

Its 206 m<sup>2</sup> are spread over eight rooms, pantry, three bathrooms and five balconies. The large windows provide excellent natural light, creating a comfortable and productive working environment. The parquet floor. Plenty of storage space.