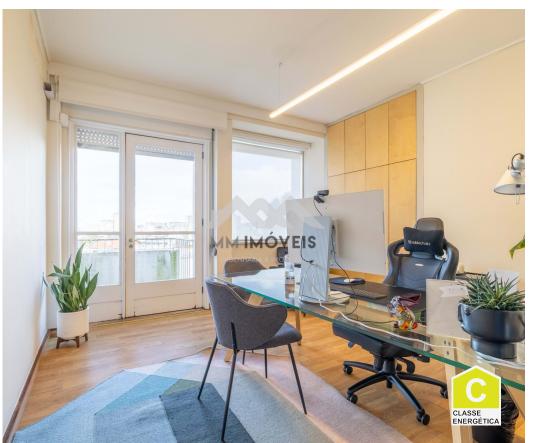

## Office | Leasehold | 8 rooms | Boavista Roundabout

Refurbished office for rent next to Rotunda da Boavista, in Porto

Located in one of the most prestigious areas of the city of Porto, this office is located next to the Rotunda da Boavista, benefiting from a strategic location with easy access to a wide range of services, commerce and transport.

Its 206 m<sup>2</sup> are spread over eight rooms, pantry, three bathrooms and five balconies. The large windows provide excellent natural light, creating a comfortable and productive working environment. The parquet floor. Plenty of storage space.

Located on the sixth floor of a building with an elevator, this office offers a privileged view of the city. In the same building, several companies, law firms and clinics are active.

Ana Meneses

+351 919 365 958 <sup>2</sup> ana.meneses@mmimoveis.pt