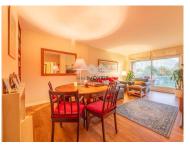

Located right in the heart of Foz, next to the Catholic University, a premium residential area, with all kinds of commerce in the vicinity and transport.

The property consists of:

- Large entrance hall, allows access to the social area and bedroom area.
- Living room with fireplace and access to a balcony, with space for laser and open views.
- Kitchen with plenty of storage and equipped. Independent laundry.
- Two full bathrooms, with storage cabinets.