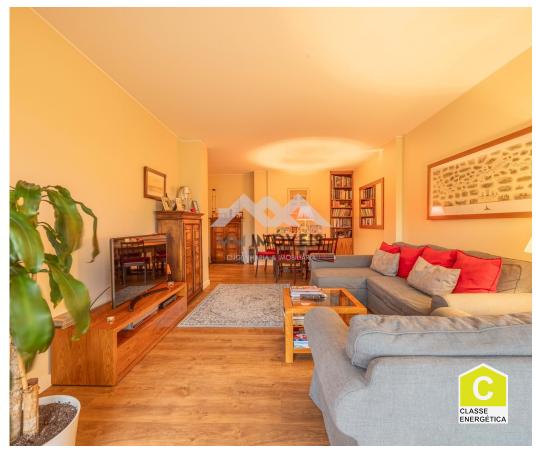

## 2 Bedroom Apartment | Foz | Luxury | Renovated | Balcony | Garage

Luxury 2 bedroom apartment, with an area of 133m2, renovated in excellent condition, without maintenance and/or construction defects, marked by large and bright areas.

Located right in the heart of Foz, next to the Catholic University, a premium residential area, with all kinds of commerce in the vicinity and transport.

The property consists of:

- Large entrance hall, allows access to the social area and bedroom area.
- Living room with fireplace and access to a balcony, with space for laser and open views.
- Kitchen with plenty of storage and equipped. Independent laundry.
- Two full bathrooms, with storage cabinets.

The apartment is in one of the most prestigious and desirable residential areas of the city, known for its quality of life, proximity to the sea and tranquil atmosphere.

Building with elevator.

Energy certificate: C