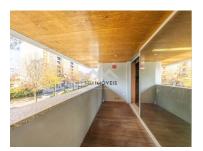

- Large entrance hall, with service toilet.
- The kitchen is fully equipped with: hob, oven, extractor fan, microwave, dishwasher, and fridge. With plenty of storage. Large laundry area, with direct light and storage space.
- Large common room with a fantastic area, stove, with good lighting and glazed surface, with access to a good balcony.
- Bedroom suite, with large built-in wardrobe.
- In the private area, large hall, with three bedrooms, one of which is a suite and with built-in closets.
- -Full bathroom, with shower tray and plenty of storage.

- Closed fireplace
- · Dishwashing machine
- Fitted wardrobes
- Proximity: Shopping, Restaurants, Hospital, Pharmacy, Public Transport, Schools, Playground
- Balcony
- Lift
- · Electric garage gate
- · Views: Garden view
- · Energetic certification: C
- · Security door