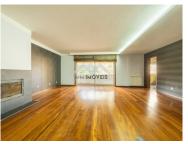

- Large entrance hall, with service toilet.
- The kitchen is fully equipped with: hob, oven, extractor fan, microwave, dishwasher, and fridge. With plenty of storage. Large laundry area, with direct light and storage space.
- Large common room with a fantastic area, stove, with good lighting and glazed surface, with access to a good balcony.
- Bedroom suite, with large built-in wardrobe.
- In the private area, large hall, with three bedrooms, one of which is a suite and with built-in closets.
- -Full bathroom, with shower tray and plenty of storage.

- Closed fireplace
- · Dishwashing machine
- Fitted wardrobes
- Proximity: Shopping, Restaurants, Hospital, Pharmacy, Public Transport, Schools, Playground
- Balcony
- Lift
- · Electric garage gate
- · Views: Garden view
- · Energetic certification: C
- · Security door