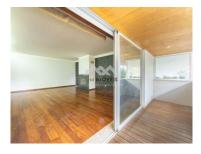

- Large entrance hall, with service toilet.
- The kitchen is fully equipped with: hob, oven, extractor fan, microwave, dishwasher, and fridge. With plenty of storage. Large laundry area, with direct light and storage space.
- Large common room with a fantastic area, stove, with good lighting and glazed surface, with access to a good balcony.
- Bedroom suite, with large built-in wardrobe.
- In the private area, large hall, with three bedrooms, one of which is a suite and with built-in closets.
- -Full bathroom, with shower tray and plenty of storage.