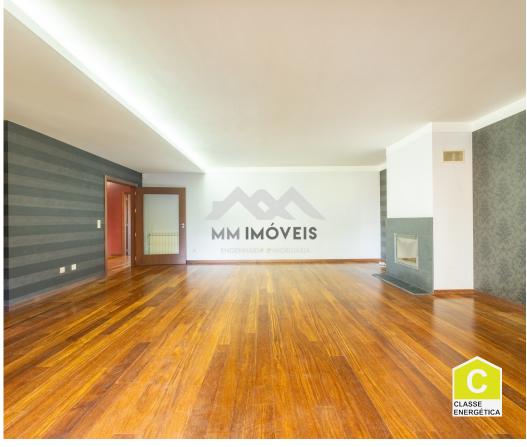

## 4 Bedroom Apartment | Maia Center | Balcony | Metro | Two-car box

Apartment of type 4, with a total area of 214m2, with two east/west solar fronts. With a recent construction, with high quality finishes and good taste, the property is in a NEW state of conservation!

- Large entrance hall, with service toilet.
- The kitchen is fully equipped with: hob, oven, extractor fan, microwave, dishwasher, and fridge. With plenty of storage. Large laundry area, with direct light and storage space.
- Large common room with a fantastic area, stove, with good lighting and glazed surface, with access to a good balcony.
- Bedroom suite, with large built-in wardrobe.
- In the private area, large hall, with three bedrooms, one of which is a suite and with built-in closets.
- -Full bathroom, with shower tray and plenty of storage.

Energy Certification - Class C

For more information and/or visit, please contact our team without obligation.