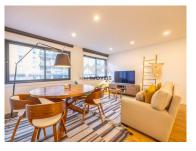

## 1 Bedroom Apartment | Leça da Palmeira | Luxury | 2020 | NEW STATUS

Apartment of typology 1, in Leça da Palmeira, with an area of 60m2, a recent construction (2020), with high quality finishes and good taste. The property is in a NEW state of conservation!

¹ (Call to national fixed network) | ² (Call to national mobile network)

- Generous living room and kitchen in open space.
- The kitchen is equipped with: hob, oven, extractor fan, fridge and dishwasher. With plenty of storage.
- Bedroom hall with extra built-in wardrobe.
- Bedroom with built-in wardrobe.
- Full bathroom, with shower tray, including storage unit.
- Building with elevator.