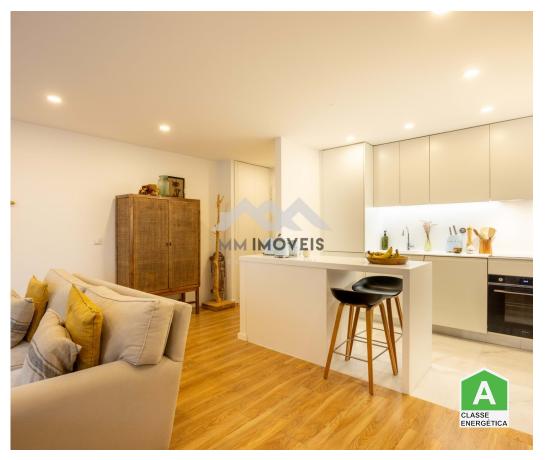

## 1 Bedroom Apartment | Leça da Palmeira | Luxury | 2020 | NEW STATUS

Apartment of typology 1, in Leça da Palmeira, with an area of 60m2, a recent construction (2020), with high quality finishes and good taste. The property is in a NEW state of conservation!

¹ (Call to national fixed network) | ² (Call to national mobile network)

- Generous living room and kitchen in open space.
- The kitchen is equipped with: hob, oven, extractor fan, fridge and dishwasher. With plenty of storage.
- Bedroom hall with extra built-in wardrobe.
- Bedroom with built-in wardrobe.
- Full bathroom, with shower tray, including storage unit.
- Building with elevator.

Also noteworthy, double-glazed window frames, video intercom, security door, blackout in all rooms, carpentry all lacquered in white, floating oak flooring and lacquered wood baseboards.

It is an attractive option for those looking for a quiet and relaxed urban lifestyle, just a few meters from the beach of Leça da Palmeira.