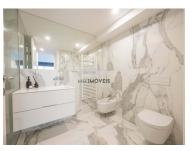

¹ (Call to national fixed network) | ² (Call to national mobile network)

- Generous living room and kitchen in open space.
- The kitchen is equipped with: hob, oven, extractor fan, fridge and dishwasher. With plenty of storage.
- Bedroom hall with extra built-in wardrobe.
- Bedroom with built-in wardrobe.
- Full bathroom, with shower tray, including storage unit.
- Building with elevator.