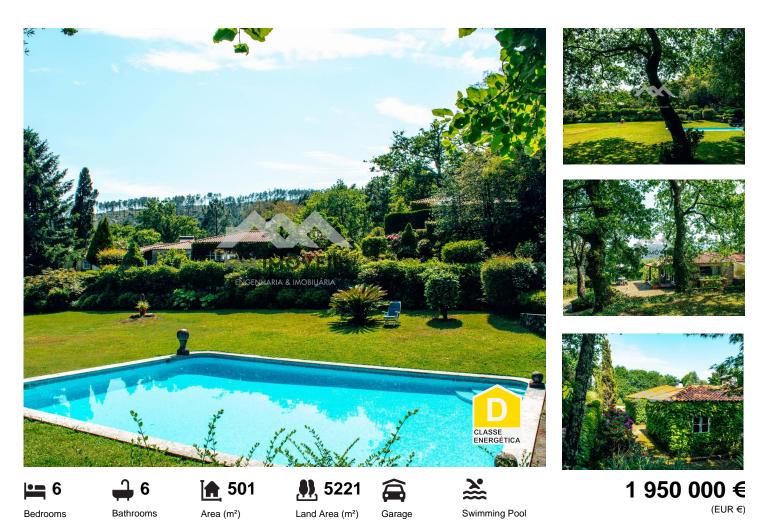

The property is surrounded by an old forest of oaks, cork oaks and mimosas, which protect a wellkept lawn with about 2500m<sup>2</sup> that has a large swimming pool perfect for moments of leisure and relaxation.

Valença, Vila Nova de Cerveira, Paredes de Coura and Ponte de Lima are cities that are located within a radius of less than 20 minutes by car.

The property consists of three distinct family houses with old Portuguese design: the Casa Grande, the Casa de Cima and the Guest House. The houses have been maintained with all the affection respect for history and tradition. All of them were restored, expanded and modernized between 1995 and 2000. Its immense and impeccably maintained gardens are a perfect place to stroll, enjoy the fresh air or enjoy the huge swimming pool, the shaded corners, or taking advantage of the granite patio, to have a meal at a pleasant temperature.

The swimming pool, surrounded by lawn, has a barbecue area and is served by changing rooms for added convenience. The farm also has diesel central heating and a garage with capacity for eight cars, with independent entrances.