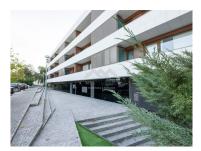

## **Rio Tinto - Apartment**

## 3 Bedroom Apartment | Rio Tinto | 2022 | 3 Fronts | Top Floor | Balcony | Box 4 Cars

3 bedroom apartment, located on the top floor, from the year 2022, with a gross area of 190m2. Apartment with three solar fronts, extremely bright, large areas and large glazed surfaces. Based on a high quality of construction, with excellent finishes and contemporary design that aim at a unique comfort and well-being for its inhabitants.

This apartment offers a premium lifestyle, with large spaces, excellent luminosity, and an excellent location, ideal for those who value comfort and proximity to all essential services.

Building with elevator.