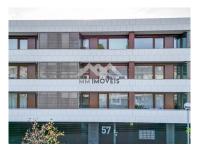

## **Rio Tinto - Apartment**

## 3 Bedroom Apartment | Rio Tinto | 2022 | 3 Fronts | Top Floor | Balcony | Box 4 Cars

3 bedroom apartment, located on the top floor, from the year 2022, with a gross area of 190m2. Apartment with three solar fronts, extremely bright, large areas and large glazed surfaces. Based on a high quality of construction, with excellent finishes and contemporary design that aim at a unique comfort and well-being for its inhabitants.

This apartment offers a premium lifestyle, with large spaces, excellent luminosity, and an excellent location, ideal for those who value comfort and proximity to all essential services.

Building with elevator.