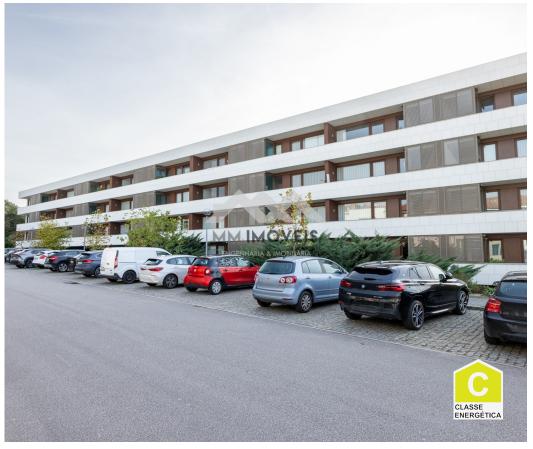

## **Rio Tinto - Apartment**

## 3 Bedroom Apartment | Rio Tinto | 2022 | 3 Fronts | Top Floor | Balcony | Box 4 Cars

3 bedroom apartment, located on the top floor, from the year 2022, with a gross area of 190m2. Apartment with three solar fronts, extremely bright, large areas and large glazed surfaces. Based on a high quality of construction, with excellent finishes and contemporary design that aim at a unique comfort and well-being for its inhabitants.

Central and privileged location in Rio Tinto, in a very quiet residential area, with great access, close to the exit of the IC29, close to the metro station, with a variety of services, shops and schools.

Energy certificate: C

Box garage for four cars and independent storage.

More photos will be available soon.

For more information and/or visit, please contact our team without obligation.

Vanessa Sousa

+351 932 849 693 <sup>2</sup>