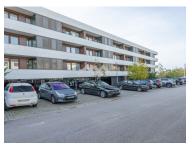

## **Rio Tinto - Apartment**

## 3 Bedroom Apartment | Rio Tinto | 2022 | 3 Fronts | Top Floor | Balcony | Box 4 Cars

3 bedroom apartment, located on the top floor, from the year 2022, with a gross area of 190m2. Apartment with three solar fronts, extremely bright, large areas and large glazed surfaces. Based on a high quality of construction, with excellent finishes and contemporary design that aim at a unique comfort and well-being for its inhabitants.

Energy certificate: C

Box garage for four cars and independent storage.

More photos will be available soon.

For more information and/or visit, please contact our team without obligation.

Vanessa Sousa

+351 932 849 693 <sup>2</sup>