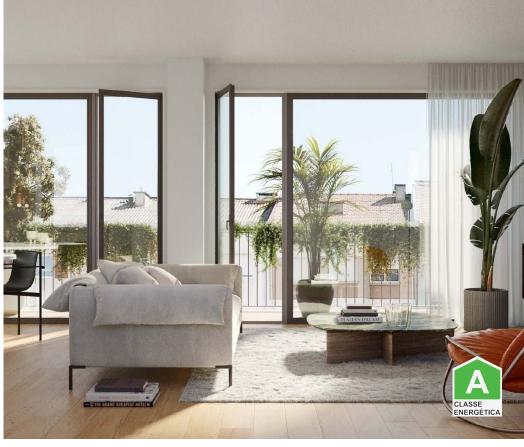

## **Bonfim - Apartment**

Bedrooms

**140** 

Area (m²)

Garage

470 000 €

(EUR €)

**Ana Meneses** 

## **Property Features**

- · Air conditioning
- · Equipped kitchen
- Proximity: Shopping, Restaurants, Hospital, Pharmacy, Public Transport, Schools, Public Swimming Pools
- Built year: 2026
- Private condominium
- Terrace
- Electric shutters
- Garage
- · Views: City view
- Solar orientation: South
- Adapted exterior access to the house

- Heat pump
- Fitted wardrobes
- Access to people with mobility difficulties
- Floors: 1
- · With outdoor area
- · Double glazing
- Lift
- · Electric garage gate
- Central location
- Energetic certification: A
- · Adapted for wheelchair use