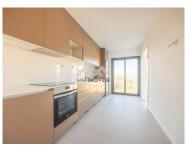

Fully equipped kitchen, namely, hob, oven, extractor fan, dishwasher, fridge, microwave. Independent laundry.

Service toilet, with hanging cabinet, for storage.

In the private area, three bedrooms, one of which is a suite. All bedrooms with built-in wardrobes, which offers plenty of storage.