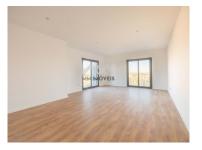

properties, with good finishes and large spaces.

Main features of the apartment:

Living room and kitchen in open-space, with access to a balcony, with unobstructed views, ideal for enjoying the natural light.