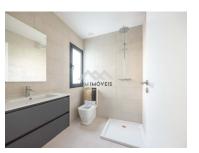

Two complete bathrooms in their entirety, one of them en suite and with tasteful materials.

Also noteworthy are the high glazed surface, electric shutters, double glazed / thermal cut frames, video intercom, false ceilings with LED lighting, AC5 floating, white lacquered doors, heat pump, air conditioning.