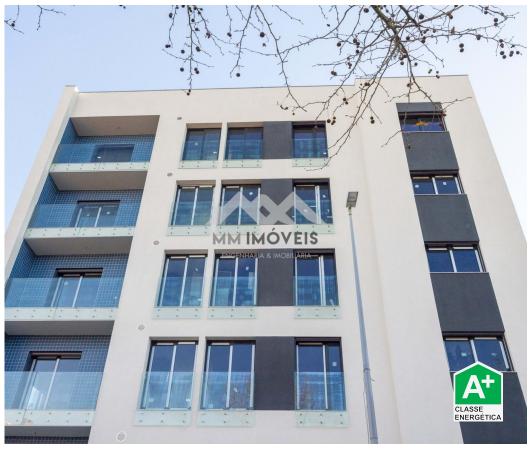

## **Ermesinde - Apartment**

Garage

315 000 €

(EUR €)

## 3 Bedroom Apartment | Ermesinde | 2027 | Balcony | Parking space

3 bedroom apartment, located in Ermesinde, with a total area of 127m2, with two solar fronts, providing excellent light throughout the day.

Inserted in a small condominium with elevator, and with contemporary and high quality finishes.

Well-connected location, both by public transport and by road, namely: by the Ermesinde train station, with frequent connections to Porto and other locations in the northern region; several bus lines that pass through the area, providing connections to Ermesinde, Valongo and Porto; the main roads, such as the A4 and A3, allowing a quick connection to Porto, the airport and other regions.

In the basement, the apartment has a generous parking space.

Energy Certification - Class A+

Images are of a model floor, do not correspond to the fraction presented here.

Deadline for completion of the work – February 2027.