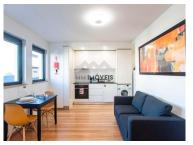

## Apartment T0 | Leasehold | New| Furnished | Equipped | Constitution | **Harbor**

Apartment T0 as new, from 2021. A large space that houses a living room, open space kitchen, a sleeping area separated by a wall and a full bathroom.

The apartment is furnished and equipped.

A location well served by several commercial and service establishments. Nearby are supermarkets such as Pingo Doce Marquês, pharmacies, restaurants and confectioneries.