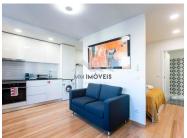

## Apartment T0 | Leasehold | New| Furnished | Equipped | Constitution | **Harbor**

Apartment T0 as new, from 2021. A large space that houses a living room, open space kitchen, a sleeping area separated by a wall and a full bathroom.

The apartment is furnished and equipped.

A location well served by several commercial and service establishments. Nearby are supermarkets such as Pingo Doce Marquês, pharmacies, restaurants and confectioneries.