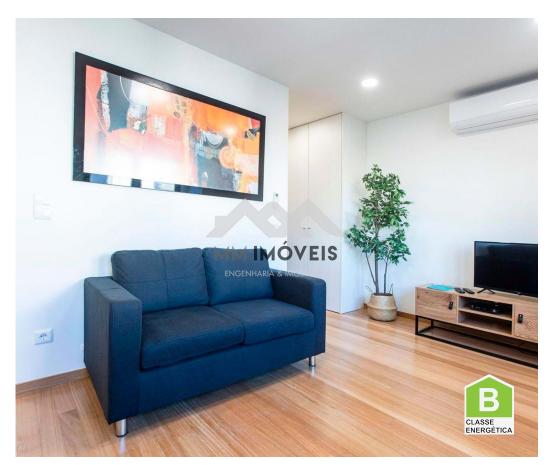

## Apartment T0 | Leasehold | New| Furnished | Equipped | Constitution | **Harbor**

Apartment T0 as new, from 2021. A large space that houses a living room, open space kitchen, a sleeping area separated by a wall and a full bathroom.

The apartment is furnished and equipped.

A location well served by several commercial and service establishments. Nearby are supermarkets such as Pingo Doce Marquês, pharmacies, restaurants and confectioneries.

## **Property Features**

- · Air conditioning
- · Equipped kitchen
- · Washing machine
- Proximity: Shopping, Restaurants, City, Hospital, Pharmacy, Public Transport, Schools, Public Swimming Pools
- · Built year: 2021
- · Double glazing
- Lift
- · Views: City view
- · Solar orientation: West
- · Energetic certification: B
- · Security door
- Adapted for wheelchair use