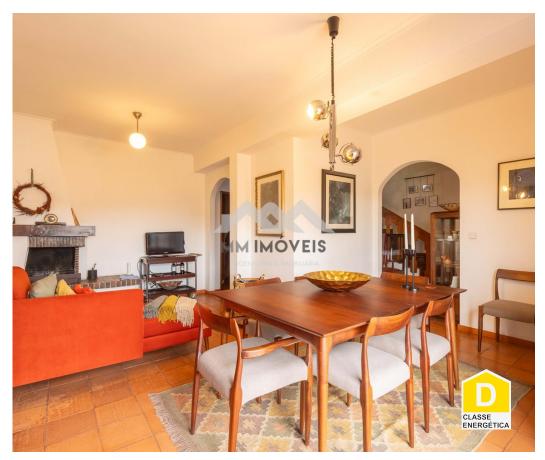

## 3 Bedroom Duplex Apartment |Cedofeita |Terraces | Garage | Elevator | Sea Horizon

3 bedroom apartment, with a very beautiful, charming and comfortable layout, located in Rua Oliveira Monteiro, very close to Rua Nossa Senhora de Fátima and Rotunda da Boavista, without construction / maintenance defects, with two terraces (one closed by option), very bright, spacious and with unique views over Porto and sea horizon.

The apartment is divided as follows:

On the entrance floor we have an entrance hall, two living and dining rooms with a wide passage

**Edgardo Almeida** 

+351 919 803 003 <sup>2</sup>

edgardo.almeida@mmimoveis.pt

between them, service toilet and kitchen.

On the 1st floor, it offers three bedrooms, one of which has a wardrobe, an extra wardrobe and two terraces, one of which was closed.

Property very well esteemed over the years.