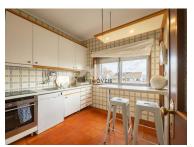

The apartment is divided as follows:

On the entrance floor we have an entrance hall, two living and dining rooms with a wide passage

**Edgardo Almeida** 

+351 919 803 003 <sup>2</sup>

edgardo.almeida@mmimoveis.pt

## **Property Features**

- · Equipped kitchen
- · Fitted wardrobes
- Floors: 2
- Balcony
- Lift
- · Garage Spaces: 1
- Pantry
- Central location
- · Solar orientation: North, South
- Main drainage

- · Dishwashing machine
- Proximity: Shopping, Restaurants, City, Pharmacy, Public Transport, Schools
- · With outdoor area
- Terrace
- Garage
- Electric garage gate
- · Views: City view
- Quiet Location
- · Energetic certification: D
- · Mains water