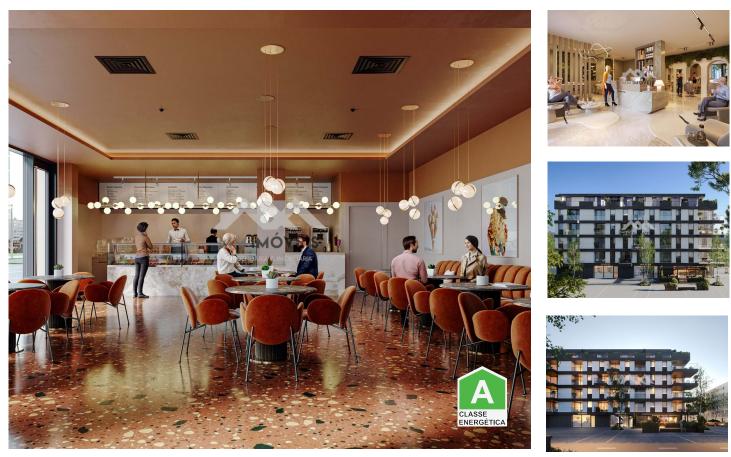

## Shop | New | Águas Santas | 2025 | Residential Area

Store with 108m2 of floor area, located in Águas Santas, close to the Pícua park, inserted in a New Building, which is already a reference in construction quality, quality of the construction materials used resulting from exemplary symbiosis between the areas of architecture and Civil Engineering.

Located in one of the most dynamic and desirable areas of the region, this store stands out for its excellent visibility and luminosity, thanks to the large glazed surface and the two fronts.

This store offers a modern and sophisticated environment, perfect for attracting customers and engaging your business.

## **Property Features**

• Proximity: Shopping, Restaurants, Pharmacy, Public Transport, Schools, Playground

- Built year: 2025
- Central location

- Garden
- Double glazing
- Energetic certification: A

Vanessa Sousa