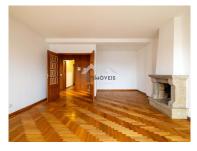

## 3 Bedroom Apartment | Leasehold | Renovated | Balcony | Garage | Faria Guimarães | Harbor

A renovated 3 bedroom apartment, with a large living room with fireplace and west-facing balcony, to the back of the building.

## **Property Features**

Fireplace

Equipped kitchen

· Access to people with mobility difficulties

• Renovation year: 2024

Balcony

• Lift

· Garage Spaces: 1