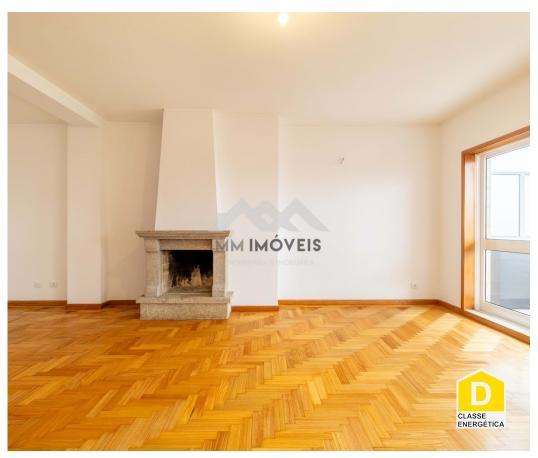

## 3 Bedroom Apartment | Leasehold | Renovated | Balcony | Garage | Faria Guimarães | Harbor

A renovated 3 bedroom apartment, with a large living room with fireplace and west-facing balcony, to the back of the building.

## **Property Features**

Fireplace

Equipped kitchen

· Access to people with mobility difficulties

• Renovation year: 2024

Balcony

• Lift

· Garage Spaces: 1