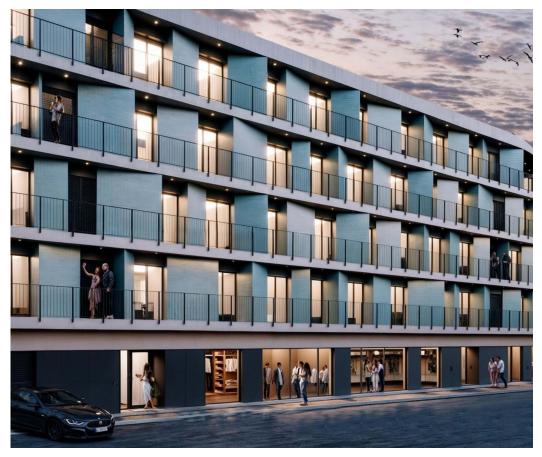

## Studio | New Construction | Costa Cabral | Terrace | Garage

A studio with open space kitchen with access to the terrace and bathroom. Parking space.

Integrated in a new residential building on Rua Costa Cabral, in Porto.

Composed of 50 studios and 1 and 2 bedroom apartments, with markedly contemporary architecture.

Designed for a young audience, which favors functionality and design.

It is located in a consolidated residential area in great transformation, with local shops, supermarkets and restaurants, in the surroundings of the university campus and Hospital de S. João, a few minutes from the ring road, internal belt road and access to the A3.

## MM152.AI/25PAR/AMI

Reference

Scan the QR code to view the property

The building is spread over 6 floors - 4 residential and 2 parking/storage with a private garden at the back.

All apartments have balconies and terraces, combining design, comfort and functionality, and are intended for those who want to live next to the university campus in an area with excellent access and transport to downtown Porto.