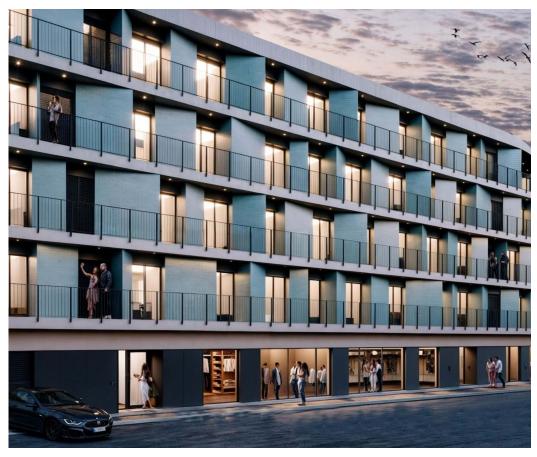

## Studio | New Construction | Costa Cabral | Balcony | Garage

A studio with open space kitchen with access to the balcony, bedroom with separation area and bathroom. Parking space.

Integrated in a new residential building on Rua Costa Cabral, in Porto.

Composed of 50 studios and 1 and 2 bedroom apartments, with markedly contemporary architecture.

Designed for a young audience, which favors functionality and design.

It is located in a consolidated residential area in great transformation, with local shops, supermarkets and restaurants, in the surroundings of the university campus and Hospital de S. João, a few minutes from the ring road, internal belt road and access to the A3.

## MM152.BI/25PAR/AMI

Scan the QR code to view the property

The building is spread over 6 floors - 4 residential and 2 parking/storage with a private garden at the back.

All apartments have balconies and terraces, combining design, comfort and functionality, and are intended for those who want to live next to the university campus in an area with excellent access and transport to downtown Porto.