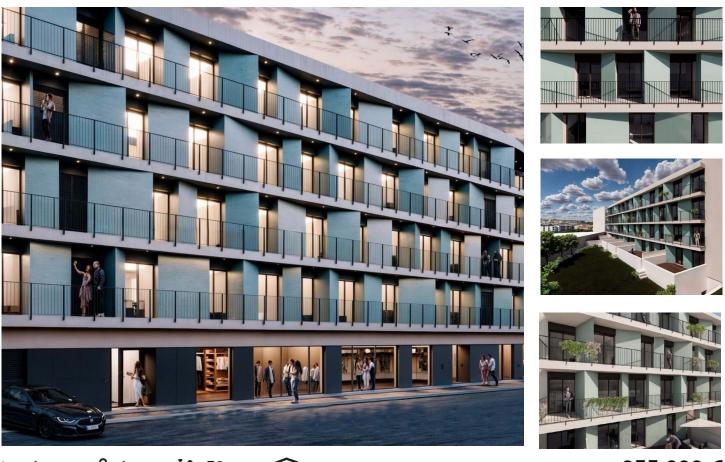

## 1 Bedroom Apartment | New Construction | Costa Cabral | Balcony| Garage

A 1 bedroom apartment with open space kitchen with access to the balcony, bedroom also with access to the balcony. Bathroom. Parking space.

Integrated in a new residential building on Rua Costa Cabral, in Porto.

Composed of 50 studios and 1 and 2 bedroom apartments, with markedly contemporary architecture.

Designed for a young audience, which favors functionality and design.

All apartments have balconies and terraces, combining design, comfort and functionality, and are intended for those who want to live next to the university campus in an area with excellent access and transport to downtown Porto.