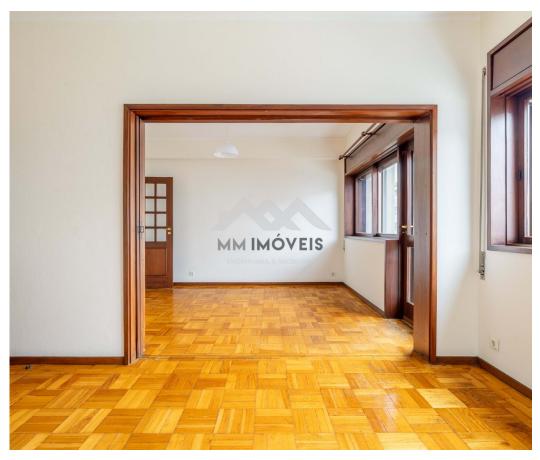

## 3+1 Bedroom Apartment | Leasehold | Balcony | Equipped | Rua da Alegria | Marquis

A 3+1 bedroom apartment with a large living room with balcony. The kitchen is furnished and equipped with a stove, fridge and extractor fan. Large laundry room with washing machine . Larder cabinet. Room +1 is in the service area.

The bedroom area has three bedrooms and two full bathrooms. All bedrooms have wardrobes

A location well served by several commercial and service establishments. Nearby are supermarkets such as Pingo Doce Marquês, pharmacies, restaurants and confectioneries.