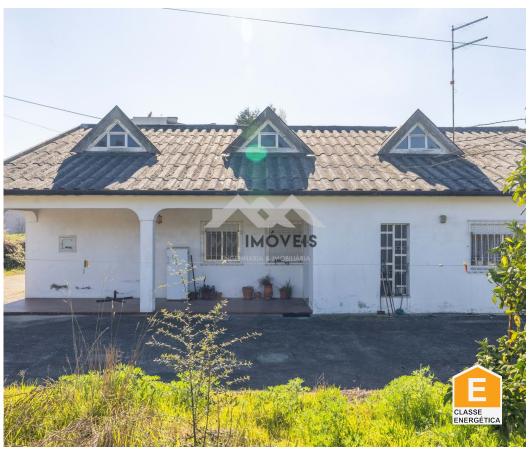

## Detached house | T4 | Land | Garden | Freamunde | Sousa Valley

On a plot of 2300m2, this 4 bedroom villa is located in Freamunde.

The entrance to the hall is through the porch, allowing access to the various rooms of the house.

The living room, with fireplace and access to the porch, has a south and west solar orientation, giving it a lot of light. The kitchen, adjacent to the living room, is large with plenty of storage, work points and a dining area. It is also through the kitchen that you access the outside of the house, also served by another porch, where you can enjoy the largest outdoor area, with great calm and reserve,

The exterior of remarkable size, versatile for different arrangements and uses. It has a closed garage for one car.

The villa is located in the parish of Freamunde (Paços de Ferreira) in the heart of Vale do Sousa. It is located 4 minutes from the Quinta do Pinheiro Charm Hotel and the Aviz Golf Club.

## **Property Features**

Fireplace

 Proximity: Golf course, Shopping, Restaurants, City, Open field, Pharmacy, Public Transport, Schools, Public Swimming Pools

• Built year: 1988

With outdoor area

Terrace

· Garage Spaces: 1