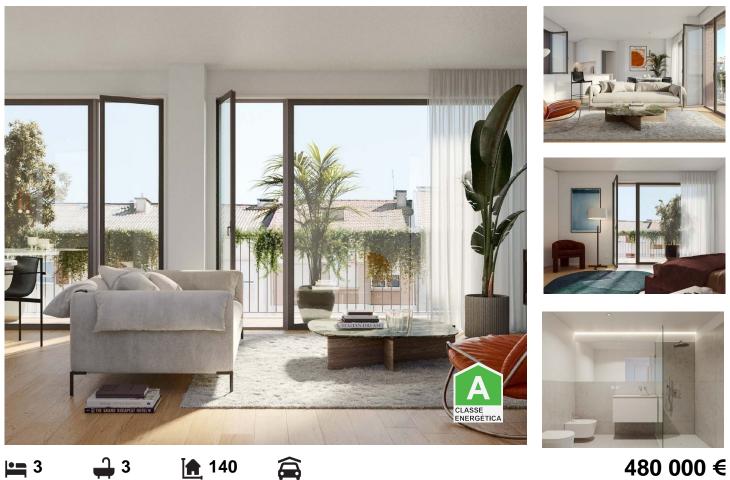

## **Bonfim - Apartment**

480 000 € (EUR €)

Bedrooms

Bathrooms

Area (m<sup>2</sup>)

Garage

Ana Meneses

+351 919 365 958 <sup>2</sup> ana.meneses@mmimoveis.pt

- Built year: 2026
- Private condominium
- Terrace
- Electric shutters
- Garage
- Views: City view
- Solar orientation: South
- Adapted exterior access to the house

- Heat pump
- Fitted wardrobes
- Access to people with mobility difficulties
- Floors: 1
- With outdoor area
- Double glazing
- Lift
- Electric garage gate
- Central location
- Energetic certification: A
- · Adapted for wheelchair use