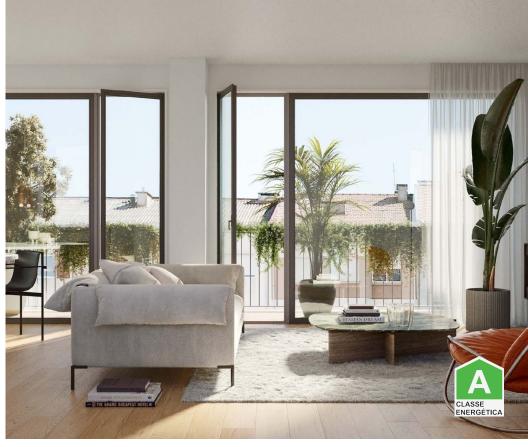

## **Bonfim - Apartment**

Bedrooms

**140** 

Area (m²)

Garage

490 000 €

(EUR €)

**Ana Meneses** 

## **Property Features**

- · Air conditioning
- Equipped kitchen
- Proximity: Shopping, Restaurants, Hospital, Pharmacy, Public Transport, Schools, Public Swimming Pools
- Built year: 2026
- Private condominium
- Terrace
- Electric shutters
- Garage
- · Views: City view
- Energetic certification: A
- Adapted for wheelchair use

- Heat pump
- Fitted wardrobes
- · Access to people with mobility difficulties
- Floors: 1
- · With outdoor area
- · Double glazing
- Lift
- · Electric garage gate
- Central location
- · Adapted exterior access to the house