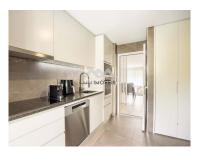

Main features of the apartment:

- Large and versatile living room, with generous space to create two distinct environments living and dining area, ideal for receiving family and friends.
- Renovated kitchen, fully equipped, with direct connection to a functional laundry room, designed for your daily comfort.
- Complete bathroom, with tasteful materials and a practical shower tray that combines elegance and functionality.
- Spacious master bedroom, with the possibility of creating a built-in wardrobe, ideal for those who value organization.
- The second bedroom is currently being used as a closet/bedroom, but retains all the features of a traditional bedroom, easily adapting to your family's needs.

## **Property Features**

- Equipped kitchen
- · Laminated floor
- Proximity: Shopping, Restaurants, Hospital, Pharmacy, Public Transport, Schools, Public Swimming Pools
- Electric shutters
- Laundry
- Central location
- Energetic certification: E

- · Dishwashing machine
- Fitted wardrobes
- Renovation year: 2022
- Lift
- Views: Garden view
- Quiet Location

Vanessa Sousa

+351 932 849 693 <sup>2</sup>

vanessa.sousa@mmimoveis.pt

T +351 933 298 913 <sup>2</sup> · E geral@mmimoveis.pt Estr. da Circunvalação 3846 Sala 7, 4435-183 Rio Tinto AMI 14355