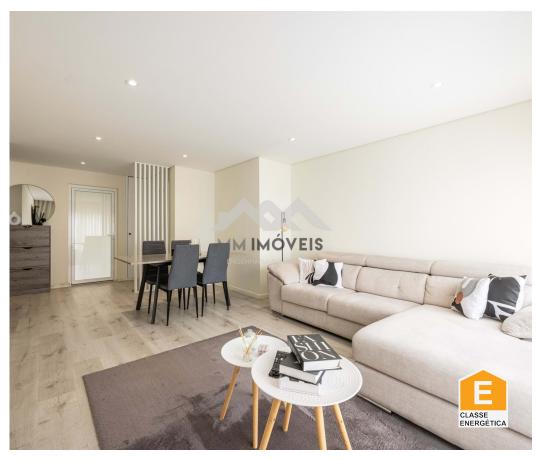

## 2 Bedroom Apartment | Rio Tinto | Renovated | Lift

We present this elegant 2 bedroom apartment, fully renovated, located in Rio Tinto, in a quiet residential area and very well served by commerce, transport and essential services.

Main features of the apartment:

- Large and versatile living room, with generous space to create two distinct environments living and dining area, ideal for receiving family and friends.
- Renovated kitchen, fully equipped, with direct connection to a functional laundry room, designed for your daily comfort.
- Complete bathroom, with tasteful materials and a practical shower tray that combines elegance and functionality.
- Spacious master bedroom, with the possibility of creating a built-in wardrobe, ideal for those who value organization.
- The second bedroom is currently being used as a closet/bedroom, but retains all the features of a traditional bedroom, easily adapting to your family's needs.

## **Property Features**

- Equipped kitchen
- · Laminated floor
- Proximity: Shopping, Restaurants, Hospital, Pharmacy, Public Transport, Schools, Public Swimming Pools
- Electric shutters
- Laundry
- Central location
- Energetic certification: E