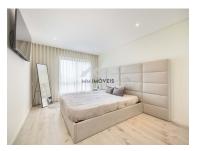

Main features of the apartment:

- Large and versatile living room, with generous space to create two distinct environments living and dining area, ideal for receiving family and friends.
- Renovated kitchen, fully equipped, with direct connection to a functional laundry room, designed for your daily comfort.
- Complete bathroom, with tasteful materials and a practical shower tray that combines elegance and functionality.
- Spacious master bedroom, with the possibility of creating a built-in wardrobe, ideal for those who value organization.
- The second bedroom is currently being used as a closet/bedroom, but retains all the features of a traditional bedroom, easily adapting to your family's needs.

- · Dishwashing machine
- Fitted wardrobes
- Renovation year: 2022
- Lift
- Views: Garden view
- Quiet Location

Vanessa Sousa

+351 932 849 693 <sup>2</sup>

vanessa.sousa@mmimoveis.pt

T +351 933 298 913 <sup>2</sup> · E geral@mmimoveis.pt Estr. da Circunvalação 3846 Sala 7, 4435-183 Rio Tinto AMI 14355