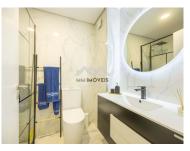

Main features of the apartment:

- Large and versatile living room, with generous space to create two distinct environments living and dining area, ideal for receiving family and friends.
- Renovated kitchen, fully equipped, with direct connection to a functional laundry room, designed for your daily comfort.
- Complete bathroom, with tasteful materials and a practical shower tray that combines elegance and functionality.
- Spacious master bedroom, with the possibility of creating a built-in wardrobe, ideal for those who value organization.
- The second bedroom is currently being used as a closet/bedroom, but retains all the features of a traditional bedroom, easily adapting to your family's needs.