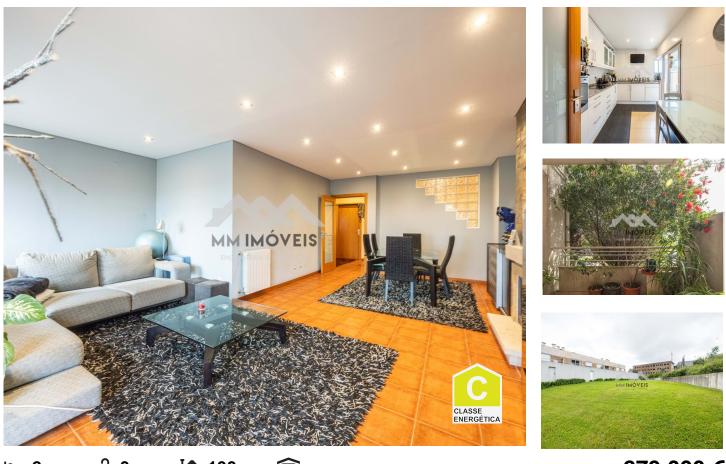

## 2+2 Bedroom Duplex Apartment | Valongo | Balconies | Two-car garage

We present you this magnificent 2+2 bedroom duplex apartment, with 190m<sup>2</sup> of well-distributed area, designed for those who value space, versatility and comfort, in a quiet and well-located environment in Valongo.

Upper Floor (1st Floor):

×

- Spacious entrance hall with a service bathroom.
- Versatile bedroom with built-in wardrobe, ideal as an office, guest bedroom or support room.
- Large and functional kitchen, fully equipped with hob, oven, extractor fan, microwave and fridge. It also has an independent laundry room and direct access to a balcony.

• Generous living room, with excellent light, equipped with a fireplace and access to a pleasant balcony – perfect for moments of leisure or socializing.

Lower Floor (Ground Floor):

• Additional bedroom currently used as an office, easily adaptable to one more bedroom.

• Two spacious suites, both with built-in wardrobes and direct access to a small private terrace – ideal for enjoying the outdoors in privacy.

In the basement:

- Two private parking spaces.
- Closed storage for greater organization and functionality.