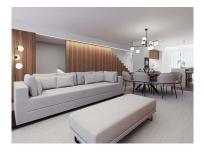

### MM209.G/25/FRE/NCI

Reference

Scan the QR code to view the property

- \* Floor 1:
- Entrance Hall:
- Dining/Living Room with 33.5m2 and plenty of natural light and balcony,
- Equipped kitchen (hob, oven, extractor fan, microwave and fridge),
- Service toilet,
- Access to the private garden.
- \* Floor 2:
- Bedroom Hall,
- Two bedrooms with access to a balcony and with built-in wardrobes,
- Full toilet
- Suite with access to balcony and built-in wardrobe.