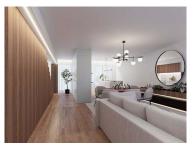

### MM209.G/25/FRE/NCI

Reference

Scan the QR code to view the property

- \* Floor 1:
- Entrance Hall:
- Dining/Living Room with 33.5m2 and plenty of natural light and balcony,
- Equipped kitchen (hob, oven, extractor fan, microwave and fridge),
- Service toilet,
- Access to the private garden.
- \* Floor 2:
- Bedroom Hall,
- Two bedrooms with access to a balcony and with built-in wardrobes,
- Full toilet
- Suite with access to balcony and built-in wardrobe.