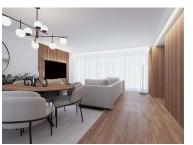

### MM209.G/25/FRE/NCI

Reference

Scan the QR code to view the property

- \* Floor 1:
- Entrance Hall:
- Dining/Living Room with 33.5m2 and plenty of natural light and balcony,
- Equipped kitchen (hob, oven, extractor fan, microwave and fridge),
- Service toilet,
- Access to the private garden.
- \* Floor 2:
- Bedroom Hall,
- Two bedrooms with access to a balcony and with built-in wardrobes,
- Full toilet
- Suite with access to balcony and built-in wardrobe.