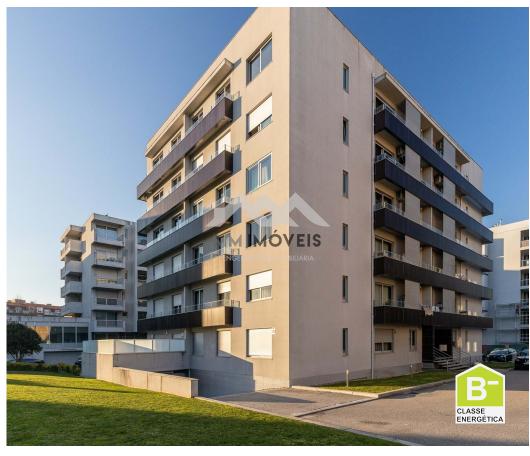

# 2 Bedroom Apartment | Canidelo | Equipped | Furnished | Balcony | Box Garage

2 bedroom apartment, on the 5th floor, with high quality of construction and finishes, large areas, excellent natural light, located in Canidelo – Vila Nova de Gaia, with excellent sun exposure (south/west), with easy access to Porto, Afurada, VCI and A1.

It has in its vicinity public and private schools, Continente, Mercadona and Jumbo supermarkets, beaches and all the necessary services for the comfort of its inhabitants.

It offers a suite, kitchen with separate laundry, balconies, air conditioning and garage box for one car and easy parking for second car and/or visitors.

### **Property Features**

- Air conditioning
- Equipped kitchen
- · Washing machine
- Fitted wardrobes
- Proximity: Shopping, Restaurants, City, Pharmacy, Public Transport
- Floors: 1
- · Double glazing
- Lift
- Garage Spaces: 1
- Laundry
- Quiet Location
- · Energetic certification: B-
- Main drainage

- Boiler
- · Dishwashing machine
- Wooden floor
- · Central vacuum system
- Built year: 2010
- Balcony
- Electric shutters
- Garage
- · Electric garage gate
- · Views: City view
- · Solar orientation: South, West
- · Video entry system