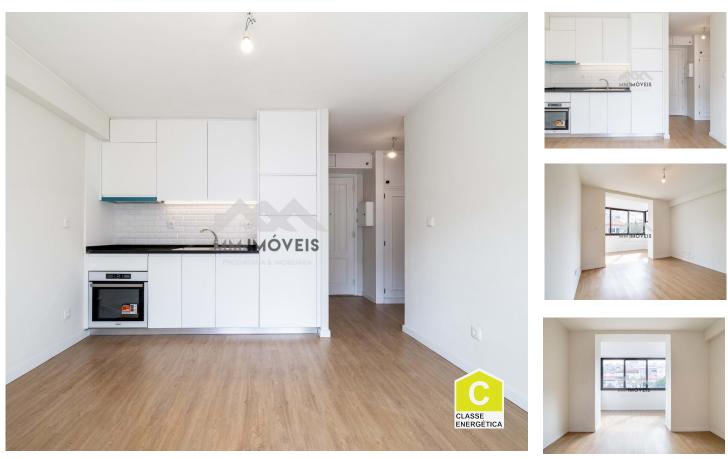

## 1+1 Bedroom Apartment | Leasehold | Equipped | Universities | Campo Alegre

Between Bessa Leite and Serralves, in the Campo Alegre area, in the parish of Lordelo do Ouro, in the Invicta city, there is a 1+1 bedroom apartment for rent. It is located next to the Hotel Ipanema Park and the Campo Alegre Shopping Center, as well as in the vicinity of the future Parque Verde da Ribeira da Granja.

Reference

Scan the QR code to view the property The 1+1 bedroom apartment has been completely renovated and is ready to move in. It has an area of 60 m<sup>2</sup>, with solar orientation east and a bathroom. The bedroom has built-in closets and the

In the smallest room of the house (+1) a functional office can be installed.

kitchen is equipped with Whirpool appliances including washer and dryer.

The building has three floors, and the apartment is on the first floor, without an elevator. N

## **Property Features**

- Thermoaccumulator
- Dishwashing machine
- Fitted wardrobes
- Built year: 1991
- Floors: 1
- Views: Urbanization view
- Quiet Location
- Orientation: Exterior

- Equipped kitchen
- Washing machine
- Proximity: Shopping, Restaurants, City, Pharmacy, Public Transport, Schools
- Renovation year: 2025
- Double glazing
- Central location
- Solar orientation: East
- Energetic certification: C