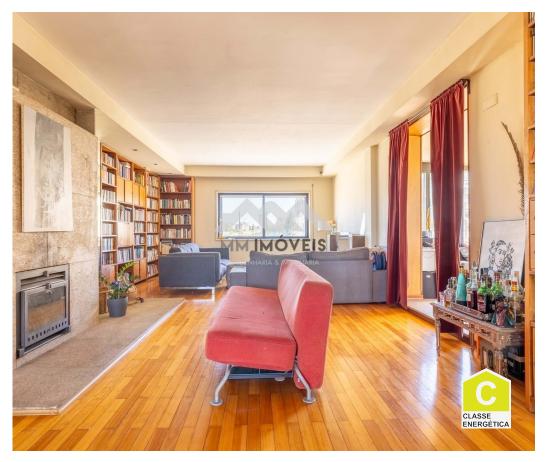

### **Property Features**

- Closed fireplace
- Equipped kitchen
- · Washing machine
- Fitted wardrobes
- Proximity: Shopping, Restaurants, City, Hospital, Pharmacy, Public Transport, Schools
- Terrace
- · Garage Spaces: 4
- Central location
- · Solar orientation: South, East, West
- · Storage / utility room

- Boiler
- · Dishwashing machine
- · Wooden floor
- · Walk-in wardrobe
- · With outdoor area
- Lift
- · Views: Sea views, River view, City view
- Uninterrupted views
- Energetic certification: C
- · Security door