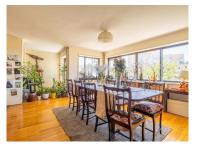

# MM216/25/PRT/NCI

Reference

Scan the QR code to view the property

- Bedroom with built-in wardrobe,
- West facing room with sea view,
- Suite with dressing room,
- Kitchen with access to the Dining Room and bedroom with WC,
- Dining room with access to the terrace,
- Living room with porch (office),
- Terrace with 150 m2,
- Four Parking Spaces,
- I tidy up.