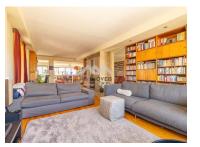

# MM216/25/PRT/NCI

Reference

Scan the QR code to view the property

- Bedroom with built-in wardrobe,
- West facing room with sea view,
- Suite with dressing room,
- Kitchen with access to the Dining Room and bedroom with WC,
- Dining room with access to the terrace,
- Living room with porch (office),
- Terrace with 150 m2,
- Four Parking Spaces,
- I tidy up.