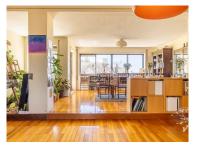

# MM216/25/PRT/NCI

Reference

Scan the QR code to view the property

- Bedroom with built-in wardrobe,
- West facing room with sea view,
- Suite with dressing room,
- Kitchen with access to the Dining Room and bedroom with WC,
- Dining room with access to the terrace,
- Living room with porch (office),
- Terrace with 150 m2,
- Four Parking Spaces,
- I tidy up.