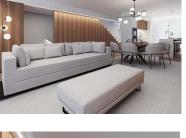

## MM209.K/25/FRE/NCI

Reference

Scan the QR code to view the property

- \* Floor 1:
- Entrance Hall:
- Dining/Living Room with 33.5m2 and plenty of natural light and balcony,
- Equipped kitchen (hob, oven, extractor fan, microwave and fridge),
- Service toilet,
- Access to the private garden.
- \* Floor 2:
- Bedroom Hall,
- Two bedrooms with access to a balcony and with built-in wardrobes,
- Full toilet
- Suite with access to balcony and built-in wardrobe.