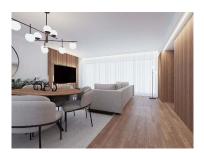

## MM209.K/25/FRE/NCI

Reference

Scan the QR code to view the property

- \* Floor 1:
- Entrance Hall:
- Dining/Living Room with 33.5m2 and plenty of natural light and balcony,
- Equipped kitchen (hob, oven, extractor fan, microwave and fridge),
- Service toilet,
- Access to the private garden.
- \* Floor 2:
- Bedroom Hall,
- Two bedrooms with access to a balcony and with built-in wardrobes,
- Full toilet
- Suite with access to balcony and built-in wardrobe.